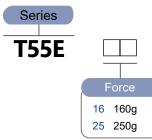

# Part Number

## Specification

| Operating Force             | 160, 250 gram                 |  |
|-----------------------------|-------------------------------|--|
| Actuator Travel             | 0.20 mm                       |  |
| Operating Temperature Range | -20°C ~ 70°C                  |  |
| Voltage Rating              | 50mA, 12VDC                   |  |
| Actuation Life Cycle        | 100,000 (long-life available) |  |
| Insulation Resistance       | 100 MΩ min @ 100VDC           |  |
| Dielectric Strength         | 250VAC for 1 minute           |  |
| Contact Resistance          | 100mΩ max.                    |  |