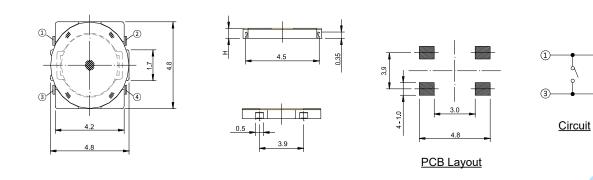

---------------------------------|
| Material  | LCP  | Polymide film | LCP  | Silver plated<br>Stainless Steel | Silver plated<br>Phosphor Bronze |

## Specification

| Operating Force             | 160, 250 gram                 |  |
|-----------------------------|-------------------------------|--|
| Actuator Travel             | 0.20 mm                       |  |
| Operating Temperature Range | -20°C ~ 70°C                  |  |
| Voltage Rating              | 50mA, 12VDC                   |  |
| Actuation Life Cycle        | 100,000 (long-life available) |  |
| Insulation Resistance       | 100 MΩ min @ 100VDC           |  |
| Dielectric Strength         | 250VAC for 1 minute           |  |
| Contact Resistance          | 100mΩ max.                    |  |

# Part Number



# Diagram