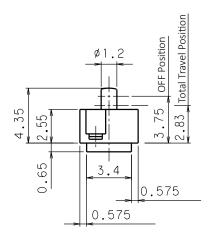

| Cover         | Knob | Terminal                            | Spring          |
|---------|------|-----------|---------------|------|-------------------------------------|-----------------|
| Mate    | rial | Polyamide | Polycarbonate | POM  | Phosphor bronze with silver plating | Stainless Steel |

## Specification

| Operating Force             | 35 gram max.         |  |
|-----------------------------|----------------------|--|
| Operating Temperature Range | -20°C ~ 70°C         |  |
| Voltage Rating              | 5VDC, 0.1~5mA        |  |
| Actuation Life Cycle        | 100,000              |  |
| Insulation Resistance       | 50 MΩ min @ 250VDC   |  |
| Dielectric Strength         | 250 VAC for 1 minute |  |
| Contact Resistance          | 2Ω max.              |  |

# Drawing





Above Part No. is DS8-M1