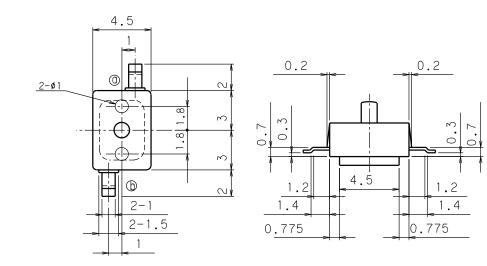

g   | Cover         | Knob | Terminal                            | Spring          |
|---------|------|-----------|---------------|------|-------------------------------------|-----------------|
| Mate    | rial | Polyamide | Polycarbonate | POM  | Phosphor bronze with silver plating | Stainless Steel |

## Specification

| Operating Force             | 35 gram max.         |  |
|-----------------------------|----------------------|--|
| Operating Temperature Range | -20°C ~ 70°C         |  |
| Voltage Rating              | 5VDC, 0.1~5mA        |  |
| Actuation Life Cycle        | 100,000              |  |
| Insulation Resistance       | 50 MΩ min @ 250VDC   |  |
| Dielectric Strength         | 250 VAC for 1 minute |  |
| Contact Resistance          | 2Ω max.              |  |

# Drawing





Above Part No. is DS8-M1