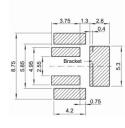

## Product Features

- Multiple options of stems & force
- Side actuation
- · Bracket to increase soldering area
- RoHS Compliant