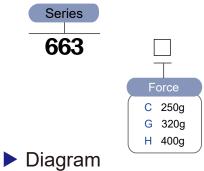

## Part Number

1-0-2

## Specification

| Operating Force             | 250 ~ 400 gram                |  |  |
|-----------------------------|-------------------------------|--|--|
| Actuator Travel             | 0.3 ± 0.1mm                   |  |  |
| Operating Temperature Range | -30°C ~ 85°C                  |  |  |
| Voltage Rating              | 50mA, 12VDC                   |  |  |
| Actuation Life Cycle        | 50,000(250g) ; 30,000 (>300g) |  |  |
| Insulation Resistance       | 100 MΩ min @ 100VDC           |  |  |
| Dielectric Strength         | 250VAC for 1 minute           |  |  |
| Contact Resistance          | 100mΩ max.                    |  |  |