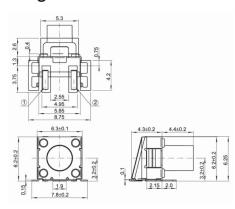

## Product Features

- Multiple options of stems & force
- Side actuation
- · Bracket to increase soldering area
- RoHS Compliant